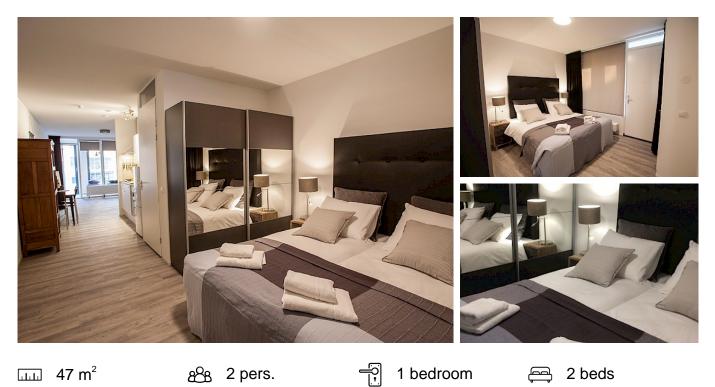

#### Bedroom

The sleeping area is provided with 2 single beds next to each other. Also there is an large closet with 2 mirrors.